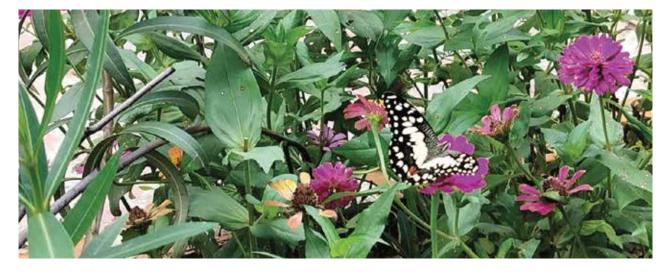

# 9. No fogging!

No herbicide, no insect-killing spraying, preserving butterflies, bees, birds around the grounds.