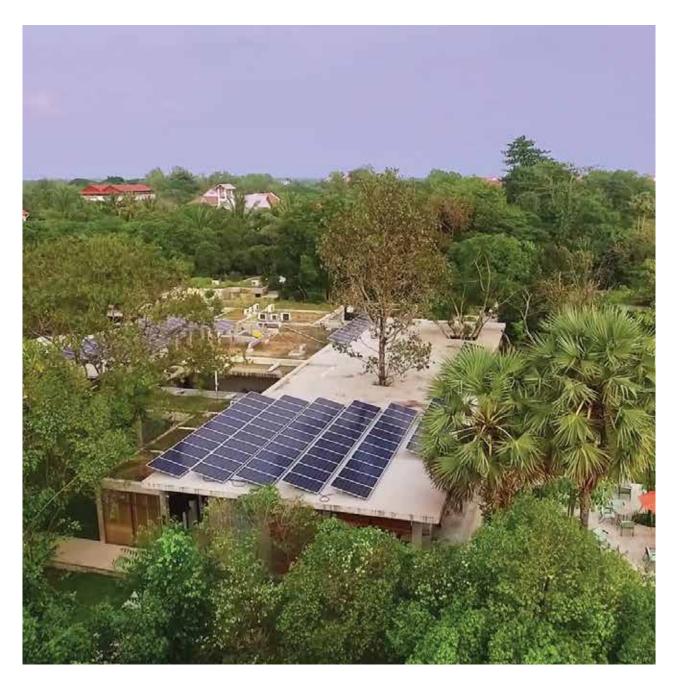

# 1. Solar energy

360 solar panels installed in 2016-2018, covering power consumption required by filters and pumps for all pools.