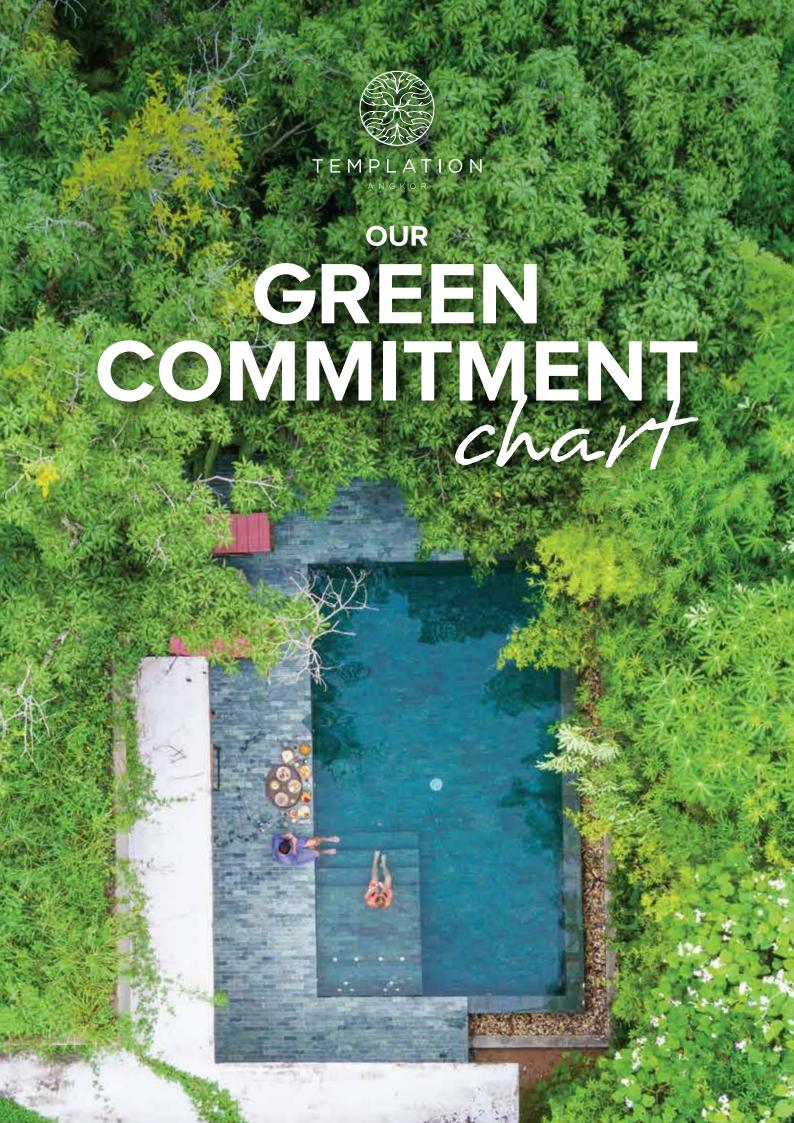

# 1. Solar energy

360 solar panels installed in 2016-2018, covering power consumption required by filters and pumps for all pools.