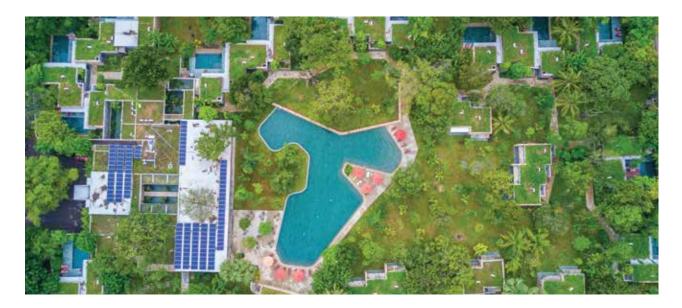

### 3. One of the lowest density rates hotels

With only 46 accommodation units scattered around more than two landscaped hectares.

#### 4. Green roofs

All villas and main building. Ensuring thermic regulation and adding to the water-and-flora theme.

# 6. Tree and bush planting

In addition to preserving mature trees during construction, Templation maintenance team keeps making landscaped grounds more and more verdant.