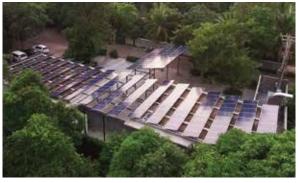

#### 2. Rainwater collection

Sufficient for watering the landscaped grounds during dry season. **Recycled water from drainage collection:** after treatment, used for garden watering by sprinklers and drip hoses.