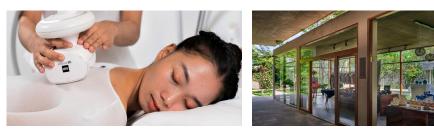

The Gym

A small gym overlooking the gardens, with treadmills, a cross trainer and weights.

*The Spa* Massages, srubs and treatements specially designed for Angkor visitors. LPG wellness therapy.

Exclusive and locally made handicrafts, supporting Cambodian artisans.