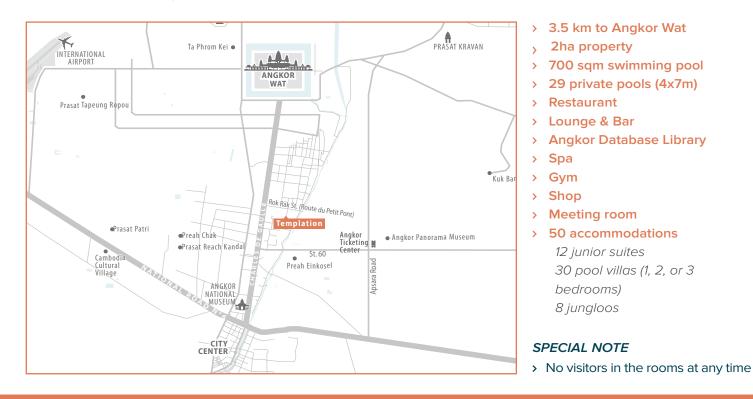

## Pool Suites at the Temples Gates

Templation is the closest resort to Angkor Wat. The resort offers 50 units (including Jungloo tented bungalows) scattered amongst 2-ha landscaped grounds with a wide variety of tropical plants, surrounding one of the largest swimming pools in Siem Reap. To date, Templation is equipped with the largest source of solar energy in Cambodia's hopitality sector.