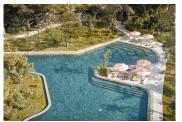

## Pool Suites at the Temples Gates

Templation is the closest resort to Angkor Wat. The resort offers 50 units (including Jungloo tented bungalows) scattered amongst 2-ha landscaped grounds with a wide variety of tropical plants, surrounding one of the largest swimming pools in Siem Reap. To date, Templation is equipped with the largest source of solar energy in Cambodia's hopitality sector.

## 

\* Size excludes bathroom & outdoor area

Facilities

The Main Pool Holding one thousand cubic meters of water, Templation's pool is one of the largest in Siem Reap.

The Restaurant Asian and Khmer cuisine are offered alongside Western classics right by the pool.