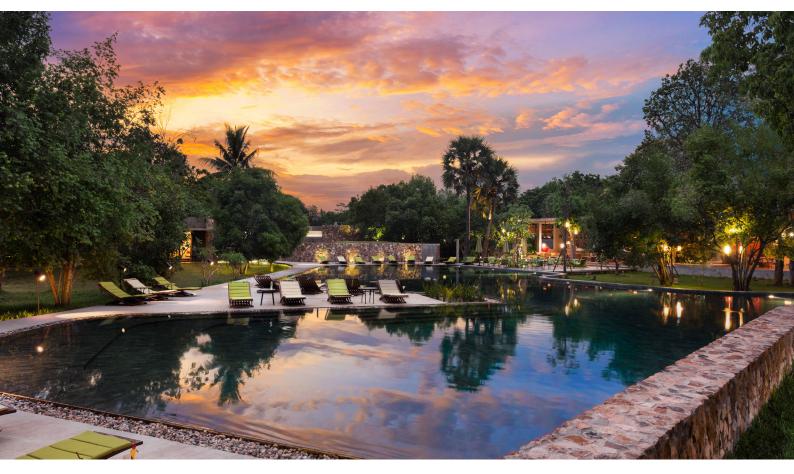

## Pool Suites at the Temples Gates

Templation is the closest resort to Angkor Wat. The resort offers 50 units (including Jungloo tented bungalows) scattered amongst 2-ha landscaped grounds with a wide variety of tropical plants, surrounding one of the largest swimming pools in Siem Reap. To date, Templation is equipped with the largest source of solar energy in Cambodia's hopitality sector.

## 

\* Size excludes bathroom & outdoor area

Facilities

The Main Pool Holding one thousand cubic meters of water, Templation's pool is one of the largest in Siem Reap.

The Restaurant Asian and Khmer cuisine are offered alongside Western classics right by the pool.