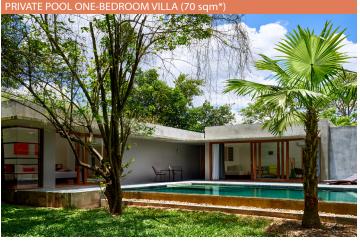

## 

\* Size excludes bathroom & outdoor area

Facilities

The Main Pool Holding one thousand cubic meters of water, Templation's pool is one of the largest in Siem Reap.

The Restaurant Asian and Khmer cuisine are offered alongside Western classics right by the pool.