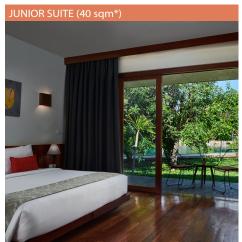

## 

\* Size excludes bathroom & outdoor area

Facilities

The Main Pool Holding one thousand cubic meters of water, Templation's pool is one of the largest in Siem Reap.

The Restaurant Asian and Khmer cuisine are offered alongside Western classics right by the pool.