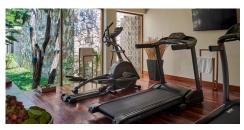

The Gym

A small gym overlooking the gardens, with treadmills, a cross trainer and weights.

*The Spa* Massages, srubs and treatements specially designed for Angkor visitors. LPG wellness therapy.

Exclusive and locally made handicrafts, supporting Cambodian artisans.