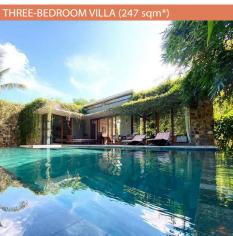

## 

\* Size excludes bathroom & outdoor area

Facilities

The Main Pool Holding one thousand cubic meters of water, Templation's pool is one of the largest in Siem Reap.

The Restaurant Asian and Khmer cuisine are offered alongside Western classics right by the pool.