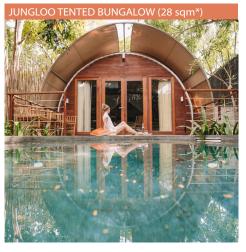

## Pool Suites at the Temples Gates

Templation is the closest resort to Angkor Wat. The resort offers 50 units (including Jungloo tented bungalows) scattered amongst 2-ha landscaped grounds with a wide variety of tropical plants, surrounding one of the largest swimming pools in Siem Reap. To date, Templation is equipped with the largest source of solar energy in Cambodia's hopitality sector.