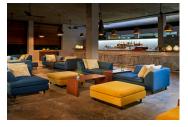

The Lounge & Bar Open on three sides, the poolside lounge and bar area keeps one close to the natural surroundings.

The Meeting Room A multipurpose space seating up to 60 people for meetings, conferences, private functions and celebrations.