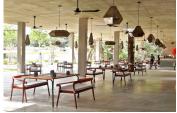

## 

\* Size excludes bathroom & outdoor area

Facilities

The Main Pool Holding one thousand cubic meters of water, Templation's pool is one of the largest in Siem Reap.

The Restaurant Asian and Khmer cuisine are offered alongside Western classics right by the pool.